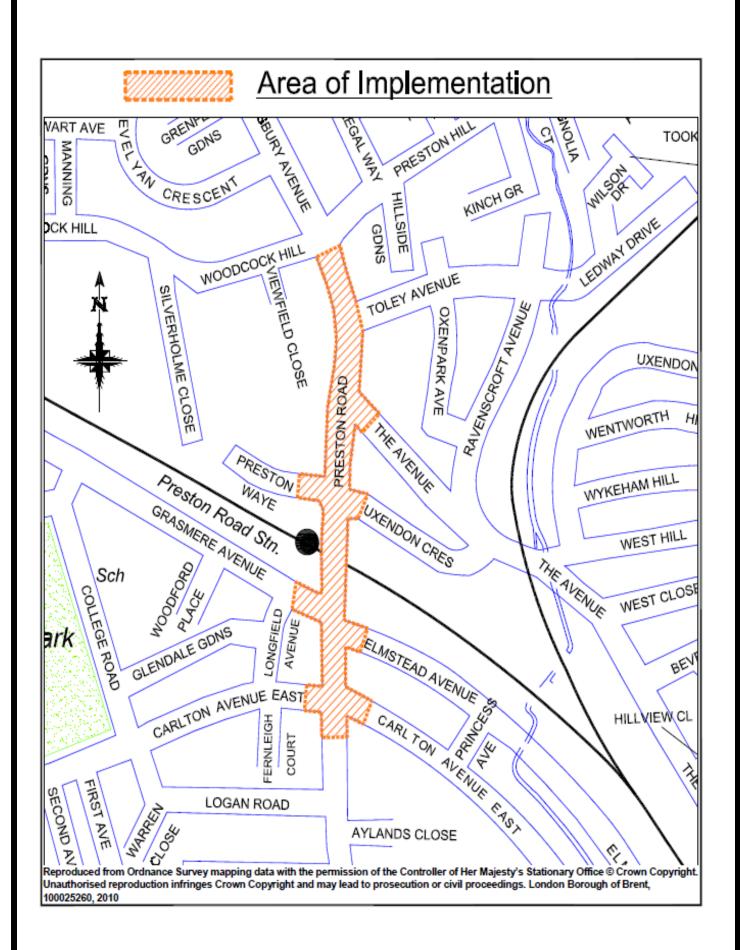

## **LOCATION: PRESTON ROAD, WEMBLEY**

At a recent meeting of Brent Council's Highways Committee held in March 2011, it was agreed that the existing free parking bays in Preston Road be converted to Pay & Display (P&D) parking bays. This is part of a boroughwide plan to standardise short term parking in Brent by charging for all on street parking spaces. At the moment some shopping areas within Brent are free whereas others have P&D parking.

You will find a plan showing the extent of the proposal in the drawing on the reverse side of this letter.

As mentioned above, the implementation of this proposal has already been agreed by Brent Council's Highways Committee. However, if you have any comments during the statutory consultation process, then you can write or email to the address shown at the top of this letter within the next 25 days.